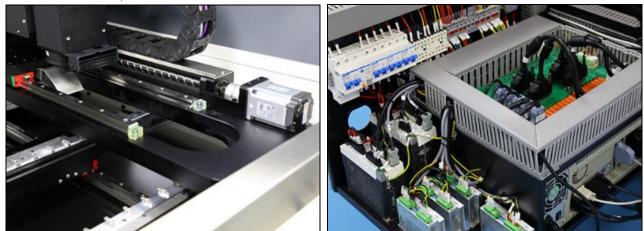

#### **Driving System**

Japanese drive and motion system is adopted to ensure high precision and stability of machine operation. XY axis motion design improves work efficiency and is easy to maintain.

Control system

PLC and motion control card drive, high-quality brand to ensure the stability of the machine operation, the overall compliance with safety standards, easy to maintain and repair.