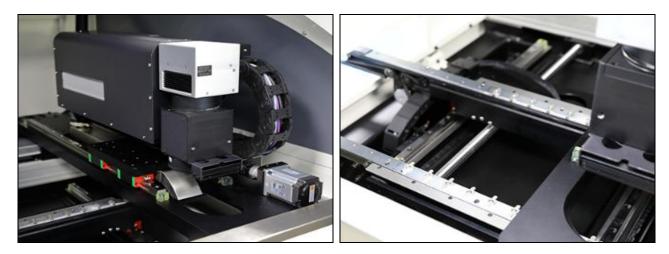

## ΕΤΛ

Mark system

Different types of lasers can be selected, CCD automatic identification detection, bad mark function, and visual correction to deal with FPC expansion and contraction Transport system

The unique belt conveyor system can effectively prevent stuck pcb. The motor controls the speed and the stop position is precise. PCB entry and exit directions are freely available.