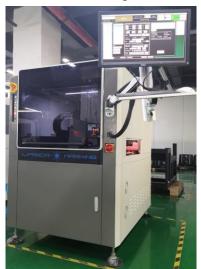

#### **SMT Laser Marking Machine**

This unit is used to mark text, barcode, 2D code & graphic on PCB, ETA laser marking machine is mainly used in PCB industry. It can connect SMT assembly line seamlessly and support online data transmission and information return of MES system. **Features:** 

- 1. The performance of the CO2 laser, fiber laser, green laser and UV laser is stable.
- 2. High speed vibrating mirror is adopted, high precision, high speed, and performance is stable.
- 3. CCD positioning is fast and accurate, and can be automatically recognized after marking.
- 4. The software interface is humanized, the operation is simple and easy to learn, and the editing function is powerful.
- 5. Automatically read the two dimensional code and save the data. Automatically record and alarm when it is unable to read.
- 6. Compared with ordinary printing, no consumables, environmental pollution free, maintenance free.
- 7. It has the function of anti reprinting data to avoid repeated marking of information.
- 8. It can be seamlessly connected with SMT line and MES system.
- 9. Offline and online compatible.