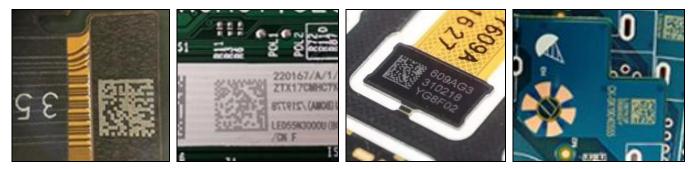

riving System**

Japanese drive and motion system is adopted to ensure high precision and stability of machine operation. XY axis motion design improves work efficiency and is easy to maintain.

Control system

PLC and motion control card drive, high-quality brand to ensure the stability of the machine operation, the overall compliance with safety standards, easy to maintain and repair.

## ΕΤΛ



Mark system

Different types of lasers can be selected, CCD automatic identification detection, bad mark function, and visual correction to deal with FPC expansion and contraction Transport system

The unique belt conveyor system can effectively prevent stuck pcb. The motor controls the speed and the stop position is precise. PCB entry and exit directions are freely available.

### Application:



#### Materials List :

| No. | Item               | Brand                 | Original |  |
|-----|--------------------|-----------------------|----------|--|
| 1   | Ball screw         | тнк                   | Japan    |  |
| 2   | Linear Guideway    | тнк                   | Japan    |  |
| 3   | Servomotor& driver | Panasonic             | Japan    |  |
| 4   | Sensor             | OMRON, LEUCE, KEYENCE | Japan    |  |
| 5   | Bearing            | NSK                   | Japan    |  |
| 6   | Laser(Green)       | ETA                   | China    |  |
| 7   | CCD Camera         | SENTECH               | Japan    |  |
| 8   | Software           | ETA                   | China    |  |
| 9   | Switch             | SMC, IDEC             | Japan    |  |
| 10  | Soft Cable         | IGUS